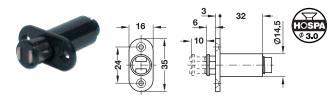

#### Installation

| Pull<br>kg               | Cat. No.                              |
|--------------------------|---------------------------------------|
| 1.4                      | 245.62.311                            |
| Packing: 1 or 100 pieces | · · · · · · · · · · · · · · · · · · · |

#### Order reference

Please order counterpieces separately.