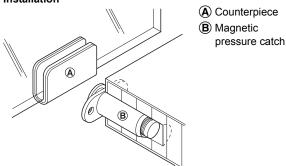

# Magnetic pressure catch

#### Installation

| Pull<br>kg               | Cat. No.                              |
|--------------------------|---------------------------------------|
| 1.4                      | 245.62.311                            |
| Packing: 1 or 100 pieces | · · · · · · · · · · · · · · · · · · · |