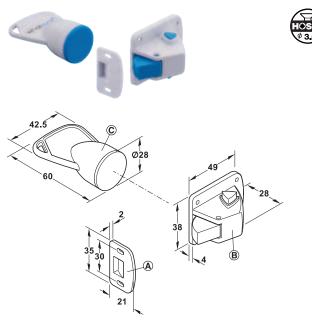

## whatlock® Magnetic lock system for doors

- (A) Counterpiece
- B whatlock® magnetic lock system for doors
- C whatlock® magnet opener

| > Area of application: | For all types of doors with thickness of 16–25 mm, particularly suitable as child protection, the whatlock® magnet opener unlocks the latchbolt so that the door can be opened |
|------------------------|--------------------------------------------------------------------------------------------------------------------------------------------------------------------------------|
| > Material:            | Plastic                                                                                                                                                                        |
| > Finish/colour:       | White/blue                                                                                                                                                                     |
| > Version:             | With adhesive strips                                                                                                                                                           |
| > Installation:        | For screw fixing or glue fixing                                                                                                                                                |

#### Functionality

The latchbolt is retracted and the door can be opened when presenting the whatlock<sup>®</sup> magnet opener (not supplied). The latchbolt engages automatically when the door is being closed. The door is secured.

#### Supplied with

- For magnetic lock system for doors
- 1 latchbolt lock
- 1 counterpiece
- 6 chipboard screws  $\varnothing$  3 mm

|                                          | Cat. No.   |
|------------------------------------------|------------|
| whatlock® magnetic lock system for doors | 245.41.792 |
| whatlock® magnet opener                  | 245.41.798 |
| Packing: 1 or 100 pieces                 |            |