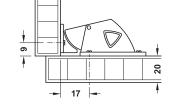

## ightarrow For press fitting, pull 1.2 kg

|         | -TF |
|---------|-----|
| Plastic |     |

- Colour:
- Adjustment facility: Installation:

> Material:

> >

>

Black ty: 2.5 mm For press fitting

| Pull<br>kg | Cat. No.   |
|------------|------------|
| 1.2        | 245.62.338 |
|            |            |