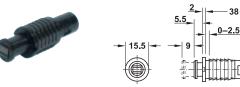

## ightarrow For press fitting, pull 1.2 kg

|         | -TF |
|---------|-----|
| Plastic |     |

- Colour:
- Adjustment facility: Installation:

> Material:

> >

>

Black ty: 2.5 mm For press fitting

| Pull<br>kg | Cat. No.   |
|------------|------------|
| 1.2        | 245.62.338 |
|            |            |